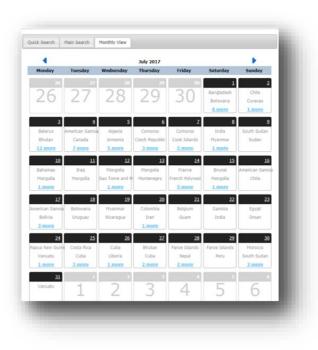

#### Subscribers

- View holidays for the current month with the calendar view (online)
- Daily email alerts to receive up-to-date information
- SFTP delivery (csv, xls or txt) for loading into internal systems
- Customized feeds to complement existing client infrastructure

Files are available in:

- CSV
- XLS
- TXT format
- SAP

Subscribers of the online service can easily view holidays for the current month with the calendar view and set up daily email alerts to receive up-to-date information.